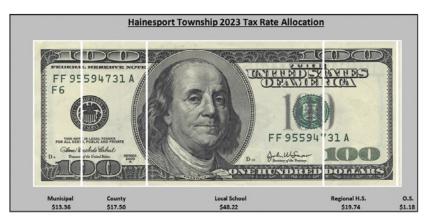

ease sign up for tax reminders on E-Alerts at our website: www.hainesporttownship.com.

#### **TAX PAYMENT OPTIONS**

- · Mail payment Check or money order
- Drop box located on the right side of the parking lot: Check or money order only
- · In person Check, cash, or money order only
- Credit card payments Online Only

Hainesport Residents can view their present tax status via our website: www.hainesporttownship.com. Residents can also make payments through the website by credit card or check. There will be a convenience fee charged by the processing company. Please review the fees prior to submitting.

Please be aware if your online banking is used to pay your taxes, the bank sends us a physical check (not electronic payment). Therefore, the payment is applied the day received by mail.







Tire & Outo Center 1409 Route 38 W Hainesport, NJ 08036 609–261–1228

In addition to providing
Roadside Service and Towing for AAA,
Bear Tire & Auto Center is a

Complete Auto Repair Facility,

Family Owned and Operated Since 1987

Mention this ad and receive 5% off total bill

**AAA** Provider of Excellence Gold Winner

Hainesport's Local Purpose Tax Rate
Is Among the LOWEST in Burlington County
(Rate per \$100 of Assessed Value)





# ANNUAL ASSESSMENT NOTICES/TAX APPEALS

The Assessor shall file the 2024 Preliminary Assessment List with the Burlington County Board of Taxation on November 1st, 2023. Upon filing the Preliminary Assessment List, the Assessor shall mail notices to each taxpayer by November 15, 2023 providing the 2024 assessed value and the preceding year's taxes.

Ta