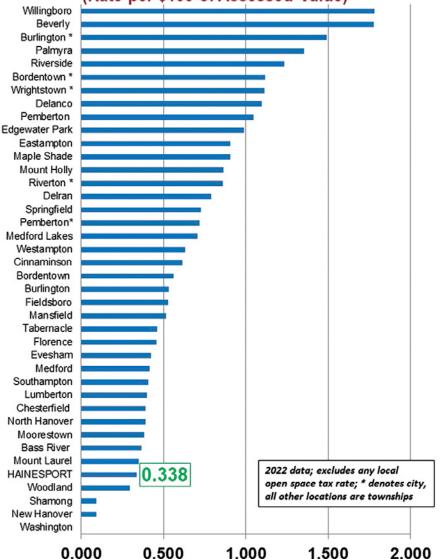

ake payments through the website by credit card or check. There will be a convenience fee charged by the processing company. Please review the fees prior to submitting.

Please be aware if your online banking is used to pay your taxes, the bank sends us a physical check (not electronic payment). Therefore, the payment is applied the day received by mail.







Tire & Outo Center 1409 Route 38 W Hainesport, NJ 08036 609–261–1228

In addition to providing
Roadside Service and Towing for AAA,
Bear Tire & Auto Center is a

Complete Auto Repair Facility,

Family Owned and Operated Since 1987

Mention this ad and receive 5% off total bill

**AAA** Provider of Excellence Gold Winner

Hainesport's Local Purpose Tax Rate
Is Among the LOWEST in Burlington County
(Rate per \$100 of Assessed Value)





# ANNUAL ASSESSMENT NOTICES/TAX APPEALS

The Assessor shall file the 2024 Preliminary Assessment List with the Burlington County Board of Taxation on November 1st, 2023. Upon filing the Preliminary Assessment List, the Assessor shall mail notices to each taxpayer by November 15, 2023 providing the 2024 assessed value and the preceding year's taxes.

Tax appeal information will also be on the notice. Appeals must be filed with the Burlington County Board of Taxation by January 15, 2024 or with the Tax Court of New Jersey for properties with an assessed value exceeding 1,000,000.

Contact the Tax Assessment Office with any related questions.

## **UPCOMING CAPITAL PROJECTS**

Continuing its commitment to maintaining your local roadways and park facilities, Hainesport Township has applied