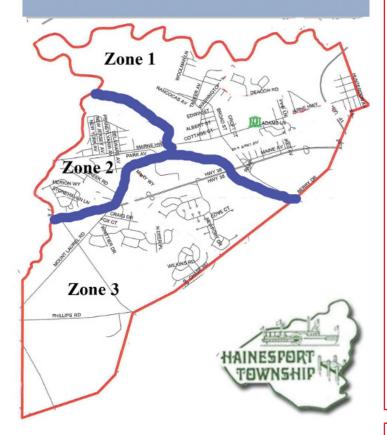

af vacuum machine will remove these piled leaves.
- Please paper bag leaves during the months of January, February, June, July, August and September. Our drop-off source will only accept paper-bagged leaves. Bags can be purchased at local hardware stores.
- Do not mix twigs larger than 1" in diameter, branches, mulch, dirt or any other materials with your leaves.



UPHOLSTERY CLEANING SOFA, LOVESEAT & CHAIR ONLY \$199 Expires 12-31-23 TILE & GROUT STEAM CLEANING **ONLY \$179** (UP TO 225 sq. ft.)

3 ROOM CARPET CLEANING SPECIAL

\$145





Google Leave









Leave Us A Facebook or Google Review Upon Completion & Receive An Additional 5% OFF

# Hainesport Township Brush & Leaf Pick-up Zones

Zone1 - 1st Full Week of Month Zone 2 - 2nd Full Week of Month Zone 3 - 3rd Full Week of Month



#### **ZONE 2 STREET LISTING**

#### Second full week of the month

**Glen at Mason's Creek –** Stonehaven, Tartan, Devon & Glengarry Lanes, Merion Ct, Merion Way, Paisley Pl

Masons Woods - Masonwoods Ln & Weatherhill Ct

Rancocas Heights - Chestnut, Delaware, Elm, Evergreen, Lake, Maryland, New Jersey, New York, Oak, Pennsylvania, Spruce, Trenton & Walnut Avenues

**Major Roads -** Creek Rd – North of Rte 38, Marne Hwy – West of Washington St, Mt. Laurel Rd – North of Rte 38

December & January - No Brush Pick-up

#### **ZONE 1 STREET LISTING**

#### First full week of the month

**Beacon Hill** – Deacon Rd, Emerson & Longfellow Lanes

**Clermont -** Atlantic, Cumberland (North & South), Hunterdon (North & South) & Middlesex Avenues, First, Second & Third Streets

**Cooper Springs -**