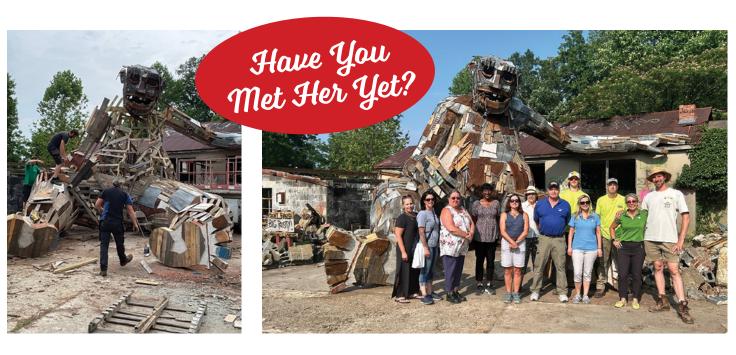

A highlight from this summer was the addition of "Big Rusty", a 20-foot sculpture made of mostly recycled materials and created by Denmark artist Thomas Dambo, at Creek Turn Park. She is the only troll sculpture in New Jersey! It was a great pleasure of mine, members of the governing body, staff, volunteers and community to welcome Thomas and his team of builders to Hainesport, his first stop of 10 sculpture-builds of his USA road trip. He has named this American Tour "The Way of the Bird King". You can find information about Thomas Dambo and his 120 troll sculptures built around the world on all media platforms by searching "Thomas Dambo".