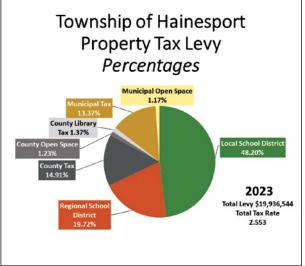

sign up for tax reminders on E-Alerts at our website: www.hainesporttownship.com.

#### **TAX PAYMENT OPTIONS**

- · Mail payment Check or money order
- Drop box located on the right side of the parking lot: Check or money order only
- · In person Check, cash, or money order only
- Credit card payments Online Only

Hainesport Residents can view their present tax status via our website: www.hainesporttownship.com. Residents can also make payments through the website by credit card or check. There will be a convenience fee charged by the processing company. Please review the fees prior to submitting.

Please be aware if your online banking is used to pay your taxes, the bank sends us a physical check (not electronic payment). Therefore, the payment is applied the day received by mail.







Tire & Outo Center 1409 Route 38 W Hainesport, NJ 08036 609–261–1228

In addition to providing
Roadside Service and Towing for AAA,
Bear Tire & Auto Center is a

Complete Auto Repair Facility,

Family Owned and Operated Since 1987

Mention this ad and receive 5% off total bill

**AAA** Provider of Excellence Gold Winner

Hainesport's Local Purpose Tax Rate
Is Among the LOWEST in Burlington County
(Rate per \$100 of Assessed Value)





# ANNUAL ASSESSMENT NOTICES/TAX APPEALS

The Assessor shall file the 2024 Preliminary Assessment List with the Burlington County Board of Taxation on November 1st, 2023. Upon filing the Preliminary Assessment List, the Assessor shall mail notices to each taxpayer by November 15, 2023 providing the 2024 assessed value and the preceding year's taxes.

Tax ap