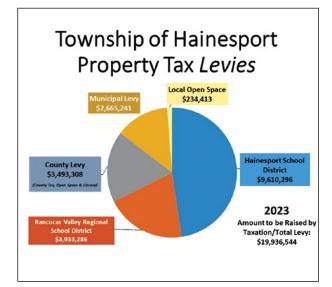

se sign up for tax reminders on E-Alerts at our website: www.hainesporttownship.com.

#### **TAX PAYMENT OPTIONS**

- · Mail payment Check or money order
- Drop box located on the right side of the parking lot: Check or money order only
- · In person Check, cash, or money order only
- Credit card payments Online Only

Hainesport Residents can view their present tax status via our website: www.hainesporttownship.com. Residents can also make payments through the website by credit card or check. There will be a convenience fee charged by the processing company. Please review the fees prior to submitting.

Please be aware if your online banking is used to pay your taxes, the bank sends us a physical check (not electronic payment). Therefore, the payment is applied the day received by mail.







Tire & Outo Center 1409 Route 38 W Hainesport, NJ 08036 609–261–1228

In addition to providing
Roadside Service and Towing for AAA,
Bear Tire & Auto Center is a

Complete Auto Repair Facility,

Family Owned and Operated Since 1987

Mention this ad and receive 5% off total bill

**AAA** Provider of Excellence Gold Winner

Hainesport's Local Purpose Tax Rate
Is Among the LOWEST in Burlington County
(Rate per \$100 of Assessed Value)





# ANNUAL ASSESSMENT NOTICES/TAX APPEALS

The Assessor shall file the 2024 Preliminary Assessment List with the Burlington County Board of Taxation on November 1st, 2023. Upon filing the Preliminary Assessment List, the Assessor shall mail notices to each taxpayer by November 15, 2023 providing the 2024 assessed value and the preceding year's taxes.

Tax