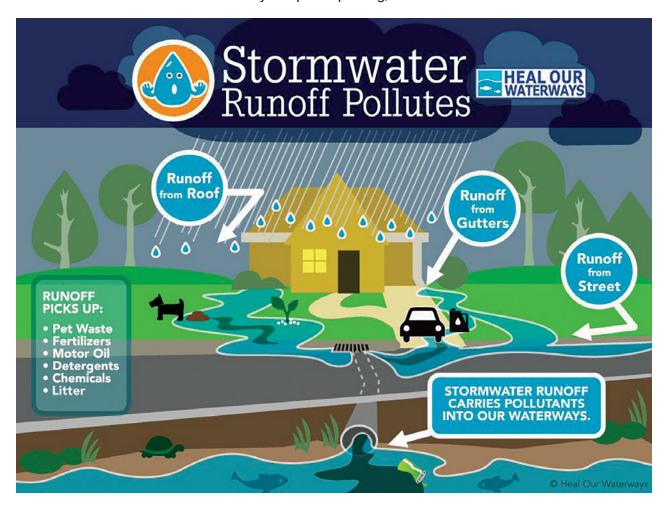

the snow rolls off the plows, it sometimes accumulates in driveway aprons. Please understand that this is unavoidable and it is the homeowner's responsibility to clear it. Here are some helpful tips to make the snow removal process easier for residents and the Township.

Please remove the following items from the street in front of your home:

- Trash/recycle cans.
- Portable basketball systems, hockey nets or any other movable sporting equipment.

Do not park cars on the street during the storm and at least 12 hours after the storm. This speeds up the removal process, prevents cars from being plowed in and allows us to clear the entire street curb to curb. Please do not shovel or blow snow back on the street. If we have already completed plowing, this will create a hazard for residents.





Volkswagen Specialist for 31/2 decades

a family business

4010 Sylon Blvd. • Hainesport, NJ 08036 Located in the Industrial Park

call or text: 609.387.3031 visit: facebook/dieWerkstattLLC thegarage@toughill.name www.diewerkstatt.biz



## **Code Enforcement**

The Code Enforcement Officer investigates code violations and issues letters of abatement and violation warnings. The duties and responsibilities consist of the following:

- Enforces ordinances and property maintenance code.
- Handles citizens' complaints of code violations and determines whether it is a township code violation or a violation that the NJSP should handle.
- Reactively investigates township code violations and determines a course of action.
- Prepares a descriptive summary report on conditions and findings regar