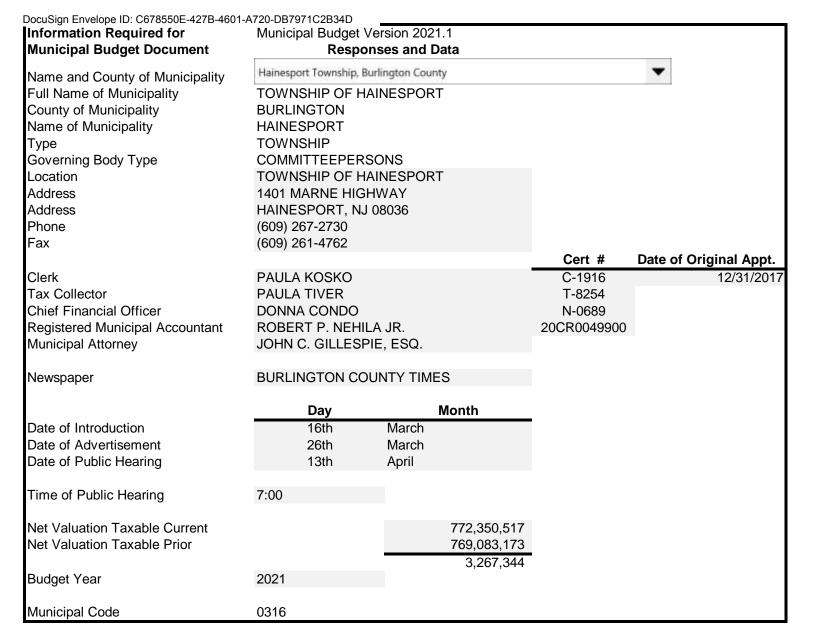

### **2021 MUNICIPAL DATA SHEET**

(MUST ACCOMPANY 2021 BUDGET)

CAP

|                                             |                                 | Governing Body Me | embers      |
|---------------------------------------------|---------------------------------|-------------------|-------------|
| LEILA GILMORE  Mayor's Name                 | 12/31/2022<br>Term Expires      | Name              | Term Expire |
|                                             |                                 | GERALD CLAUSS     | 12/31/2021  |
| Municipal Officials                         |                                 | BRUCE LEVINSON    | 12/31/2023  |
|                                             | 12/31/2017  Date of Orig. Appt. | BRUCE MACLACHLAN  | 12/31/2022  |
| PAULA KOSKO                                 | C-1916                          | KEN MONTGOMERY    | 12/31/2023  |
| Municipal Clerk                             | Cert. No.                       |                   |             |
| PAULA TIVER                                 | T-8254                          |                   |             |
| Tax Collector                               | Cert. No.                       |                   |             |
| DONNA CONDO                                 | N-0689                          |                   |             |
| Chief Financial Officer                     | Cert. No.                       |                   |             |
| ROBERT P. NEHILA JR.                        | 20CR0049900                     |                   |             |
| Registered Municipal Accountant             | Lic. No.                        |                   |             |
| JOHN C. GILLESPIE, ESQ.  Municipal Attorney |                                 |                   |             |
| Municipal Attorney                          |                                 |                   |             |
|                                             |                                 |                   |             |
|                                             |                                 |                   |             |
|                                             |                                 |                   |             |
| Official Mailing Address of Munic           | ipality                         |                   |             |
| TOWNSHIP OF HAINESPOR                       | т                               |                   |             |
| 1401 MARNE HIGHWAY                          |                                 |                   |             |
| HAINESPORT NJ 08036                         |                                 |                   |             |

**Fax #:** (609) 261-4762