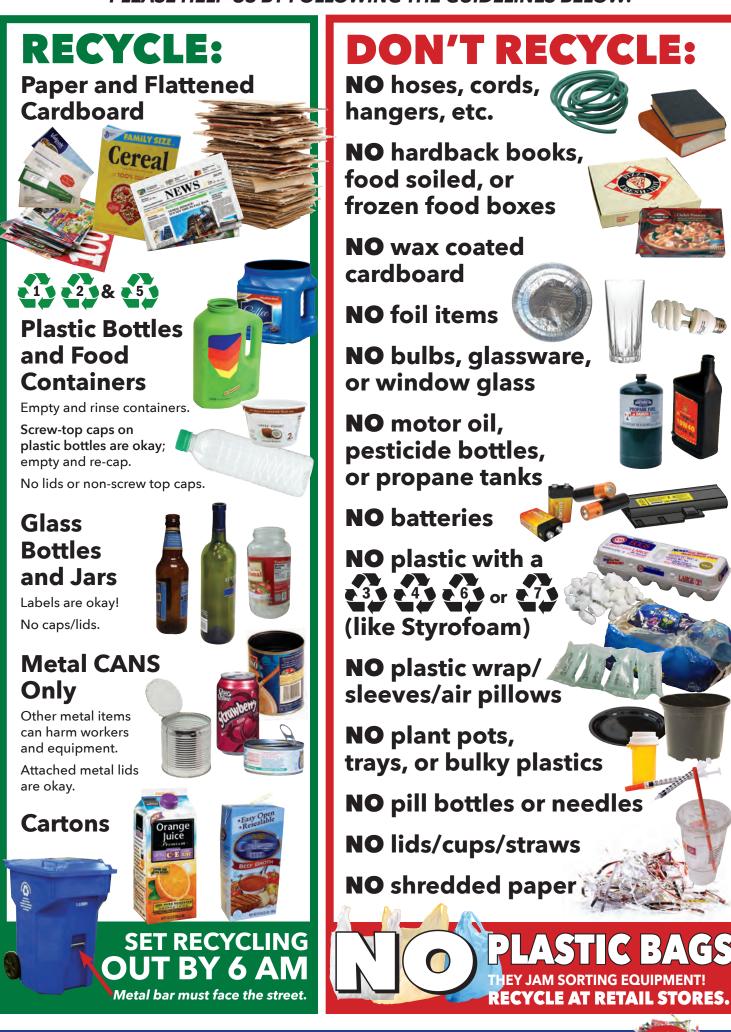

PLEASE HELP US BY FOLLOWING THE GUIDELINES BELOW:

#### **RECYCLING TIPS**

- Flatten boxes.
- Remove and throw away
   Styrofoam and plastic wrap.
- Empty and rinse containers.
- Do NOT flatten aluminum cans.

## NO SHREDDED PAPER (EVEN IF BAGGED OR BOXED)

Paper shreds are too small to sort; it jams equipment and ends up in the trash.

You can bring it to County Shredder Days or to a dropoff at the County Resource Recovery Complex.