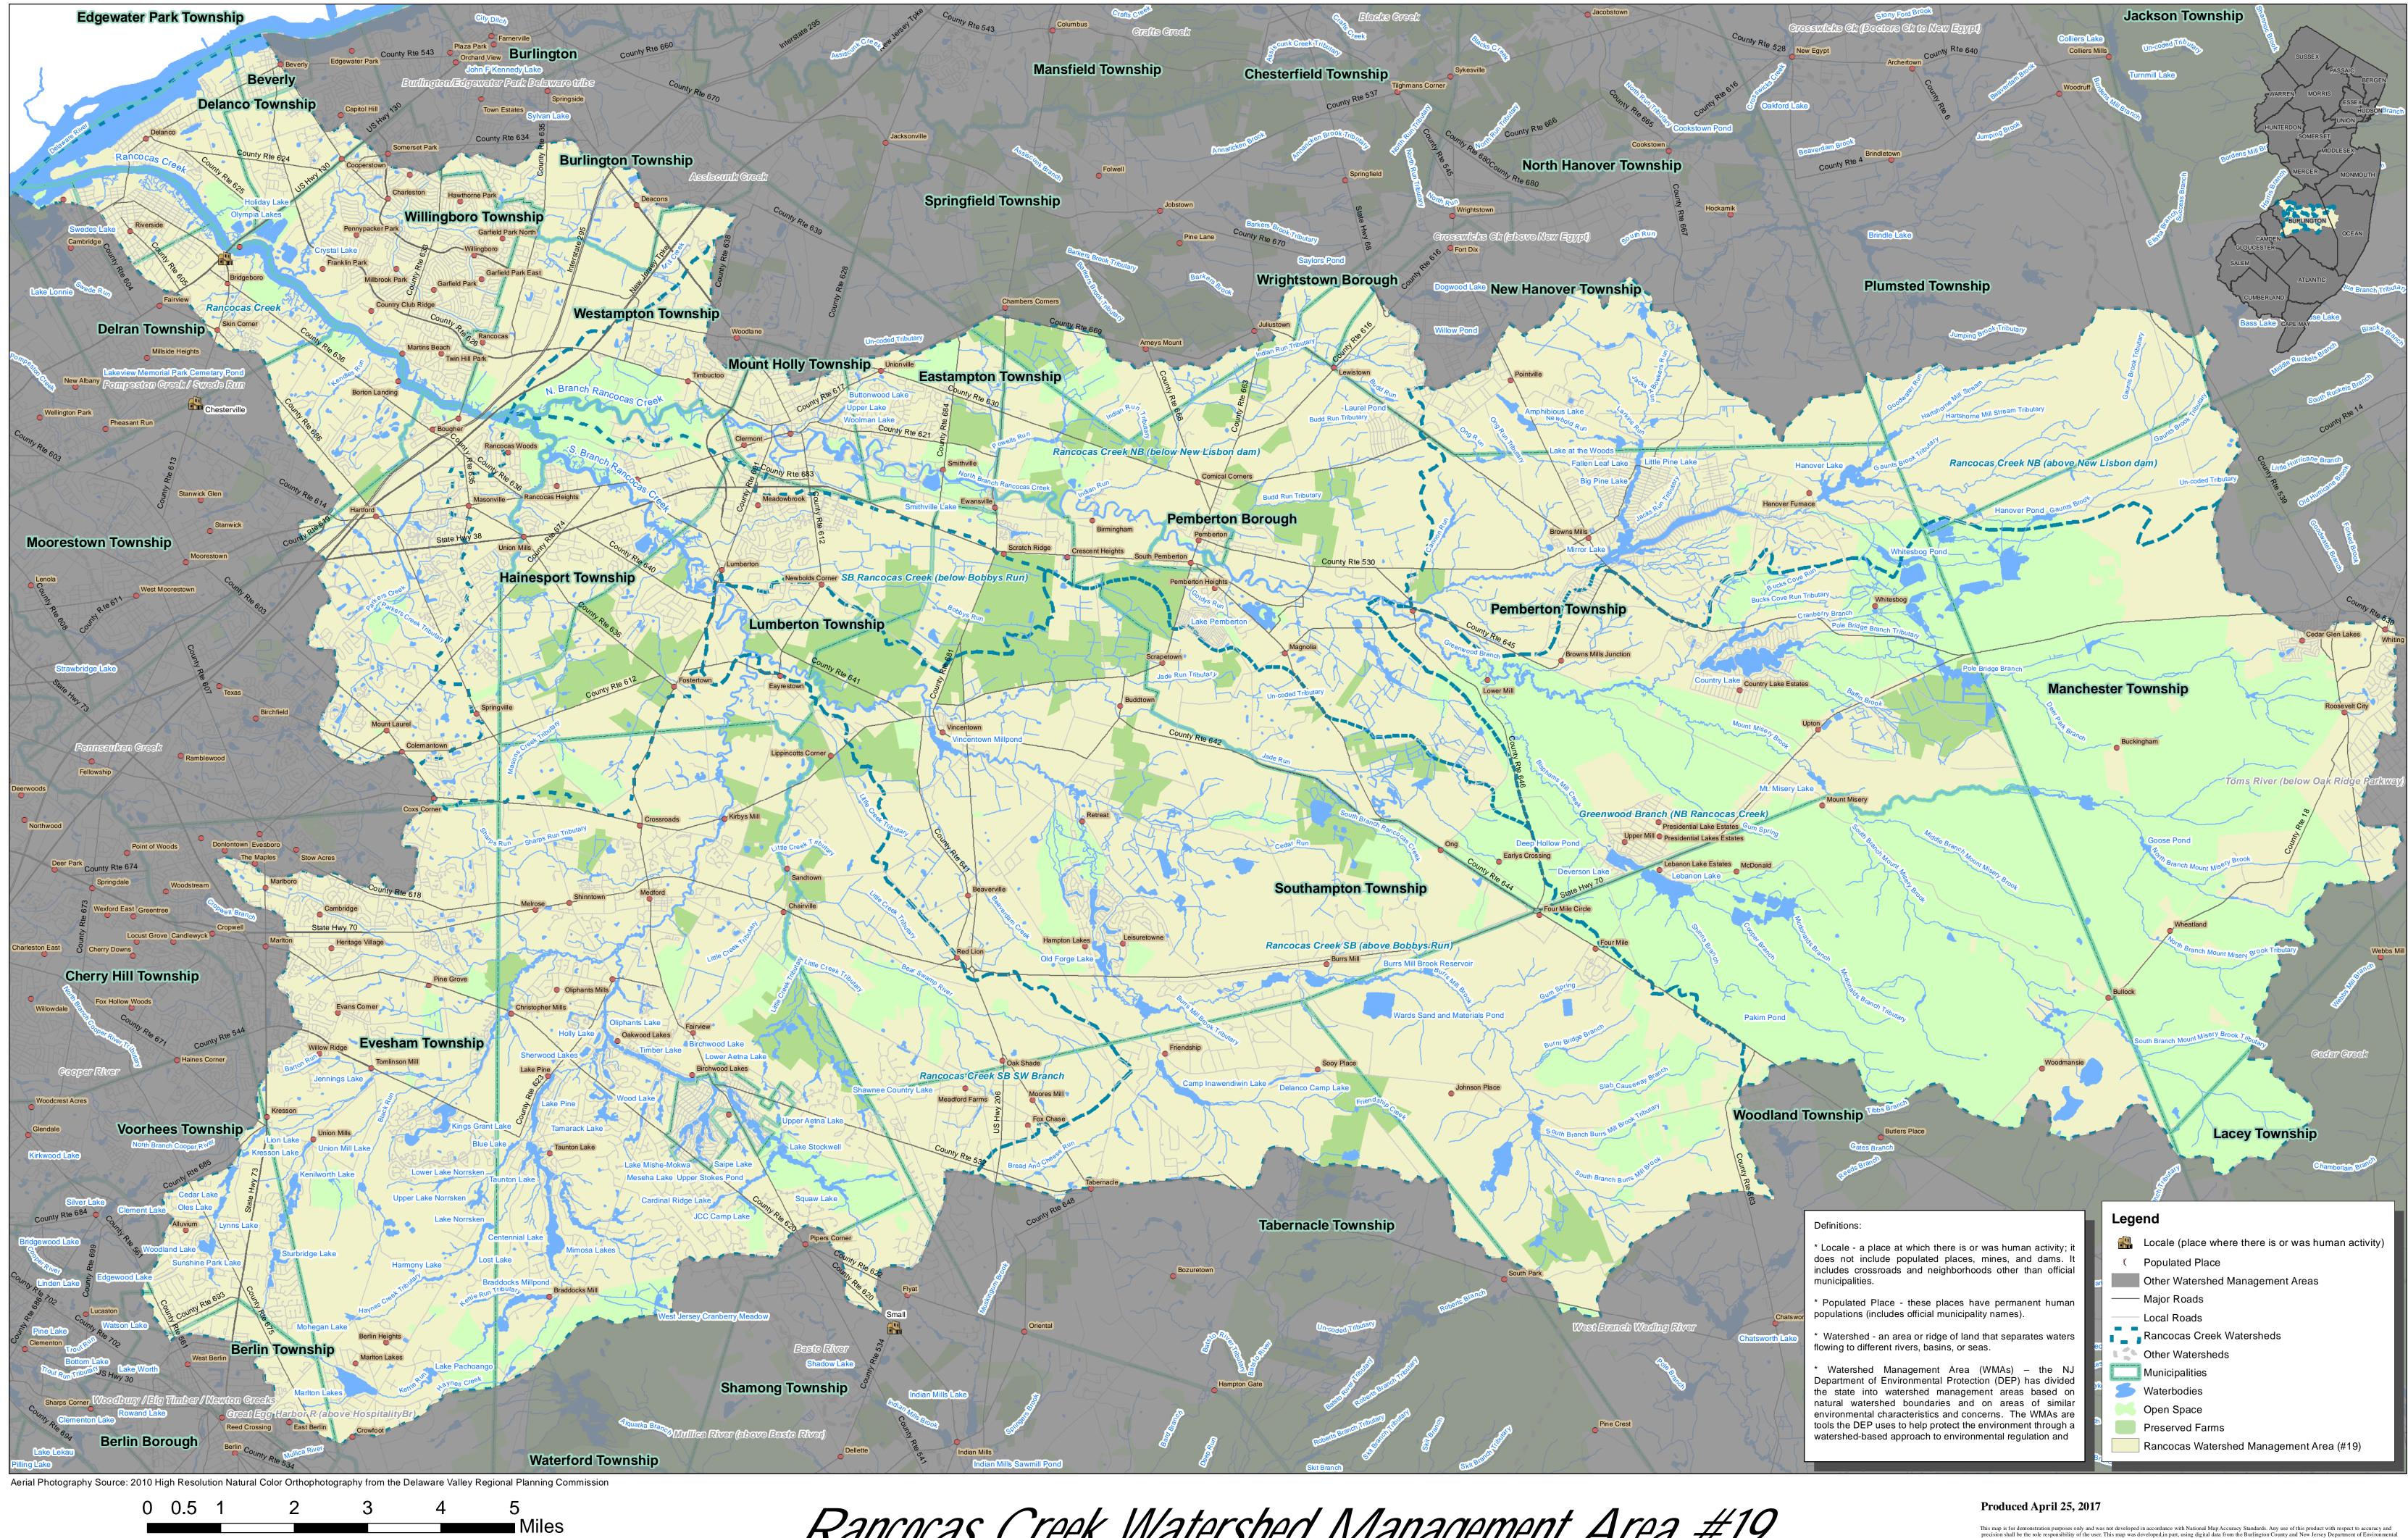

Rancocas Creek Watershed Management Area #19

|              | Legend |                                                    |
|--------------|--------|----------------------------------------------------|
| /            |        | Locale (place where there is or was human activity |
| 7            | ľ,     | Populated Place                                    |
| an           |        | Other Watershed Management Areas                   |
|              |        | Major Roads                                        |
| -            |        | Local Roads                                        |
|              | 1.5    | Rancocas Creek Watersheds                          |
| ec           |        | Other Watersheds                                   |
| 65           |        | Municipalities                                     |
| yki<br>      | 8      | Waterbodies                                        |
|              |        | Open Space                                         |
| <u>&gt;h</u> |        | Preserved Farms                                    |
|              |        |                                                    |